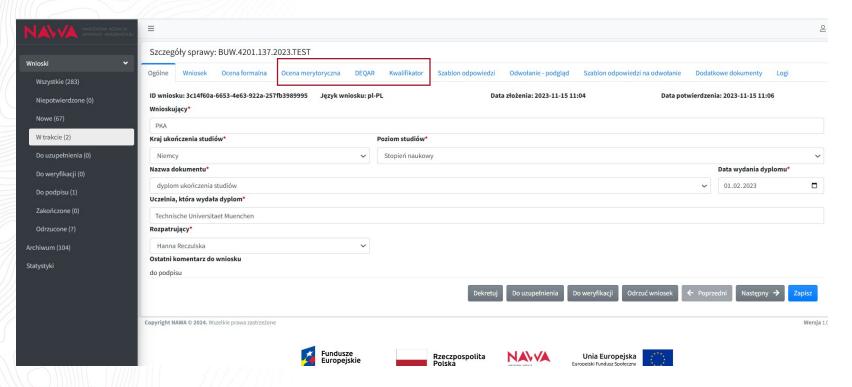

#### **SYRENA**

- allows to submit and process applications for recognition statements and appeals
- makes it easier for applicants to monitor status of their applications
- communicates with applicants:
  - confirms successful submission of application
  - asks for missing documents (incomplete application)
  - informs that the recognition statement (answer to appeal) is ready to download
- cooperates with external databases: DEQAR and KWALIFIKATOR
- sends the completed cases to archives, after the specified period of time
- deletes copies of IDs and passports from the applications
- serves as a searchable database of past cases