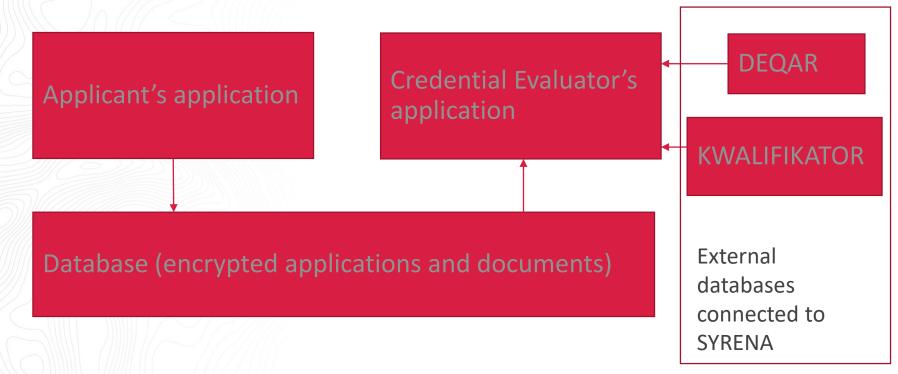

#### **SYRENA**

- allows to submit and process applications for recognition statements and appeals
- makes it easier for applicants to monitor status of their applications
- communicates with applicants:
  - confirms successful submission of application
  - asks for missing documents (incomplete application)
  - informs that the recognition statement (answer to appeal) is ready to download
- cooperates with external databases: DEQAR and KWALIFIKATOR
- sends the completed cases to archives, after the specified period of time
- deletes copies of IDs and passports from the applications
- serves as a searchable database of past cases

#### **SYRENA**

SYRENA CO

- ✓ accreditation of institution / programme
- ✓ authenticity
- √ level
- ✓ access to further studies
- ✓ legislation

8

### DEQAR

9

## KWALIFIKATOR