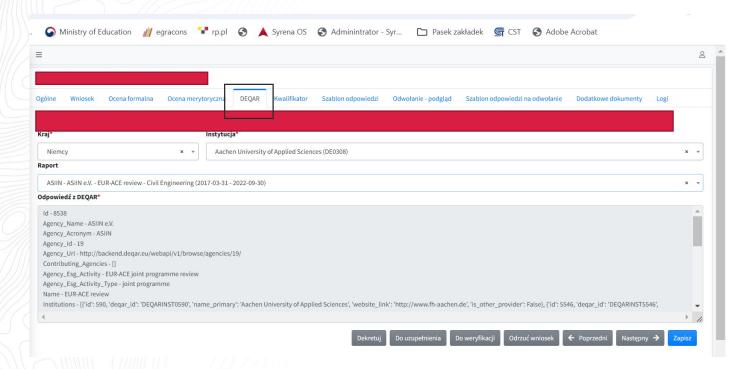

#### **SYRENA**

- allows to submit and process applications for recognition statements and appeals
- makes it easier for applicants to monitor status of their applications
- communicates with applicants:
  - confirms successful submission of application
  - asks for missing documents (incomplete application)
  - informs that the recognition statement (answer to appeal) is ready to download
- cooperates with external databases: DEQAR and KWALIFIKATOR
- sends the completed cases to archives, after the specified period of time
- deletes copies of IDs and passports from the applications
- serves as a searchable database of past cases

### DEQAR

9