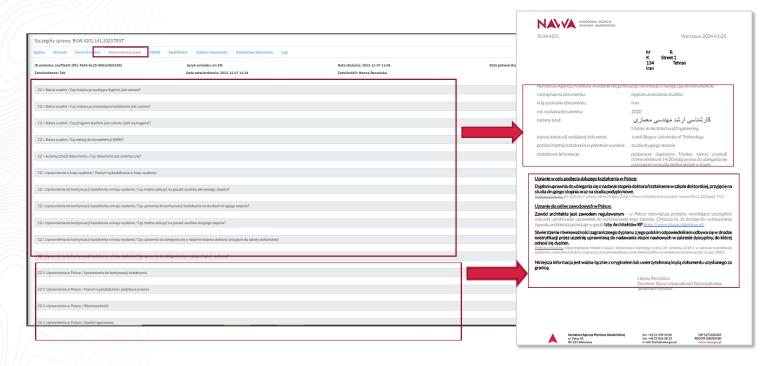

# Polish National Agency for Academic Exchange Department of Academic Recognition

- functions as the Polish ENIC-NARIC centre
- issues upon request **recognition statements** for holders of foreign degrees
- organises conferences, webinars, events concerning the area of recognition
- supports institutions responsible for academic and professional recognition
- collects, analyses and updates data related to foreign education systems and qualifications
- participates in international projects (EQPR, OCTRA 2, EQUAL, AR25, DigiLink)
- autenticates Polish degrees and issue apostille