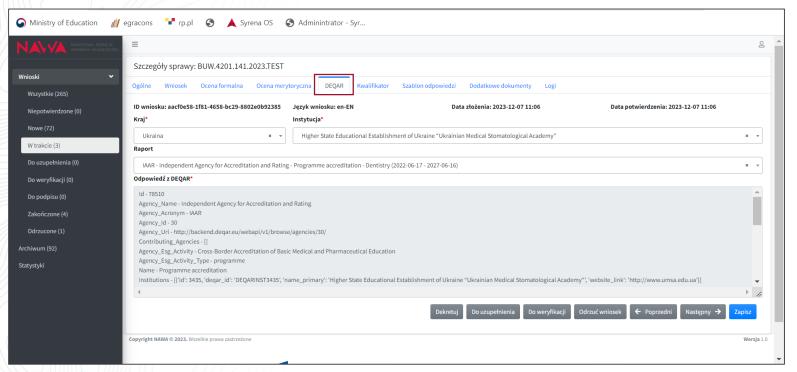

#### **SYRENA**

- allows to submit and process applications for recognition statements and appeals
- makes it easier for applicants to monitor status of their applications
- communicates with applicants:
  - confirms successful submission of application
  - asks for missing documents (incomplete application)
  - informs that the recognition statement (answer to appeal) is ready to download
- cooperates with external databases: DEQAR and KWALIFIKATOR
- sends the completed cases to archives, after the specified period of time
- deletes copies of IDs and passports from the applications
- serves as a searchable database of past cases

### DEQAR

9