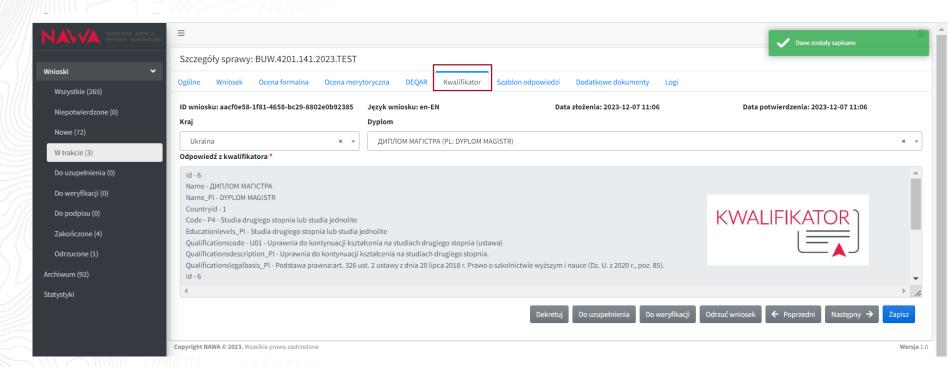

#### **SYRENA**

- allows to submit and process applications for recognition statements and appeals
- makes it easier for applicants to monitor status of their applications
- communicates with applicants:
  - confirms successful submission of application
  - asks for missing documents (incomplete application)
  - informs that the recognition statement (answer to appeal) is ready to download
- cooperates with external databases: DEQAR and KWALIFIKATOR
- sends the completed cases to archives, after the specified period of time
- deletes copies of IDs and passports from the applications
- serves as a searchable database of past cases

## KWALIFIKATOR